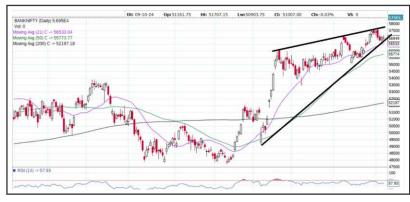

#### **Daily chart of Bank Nifty:**

**# Bank Nifty:** In Monday's trade, Bank Nifty started the session on a cautious note, and the wave redness prevailed all-thru the trading session.

Bank Nifty's all-time now is at 57628.40 mark.

Bank Nifty was seen mirroring Nifty's range bound theme action, ending 0.15% lower as against Nifty's 0.0% gains.

Interestingly, Nifty PSU Banks ended 0.16% lower while Nifty Private Bank Index ended with 0.04% loss.

Intraday support for Bank Nifty now seen at 56500/56100 mark and then at 55483 mark on closing basis.

In today's trade and in near term, Bank Nifty is likely to face resistance at 57700 mark and then at 58300 mark. Bank Nifty's 200-DMA is placed at 52197 mark.