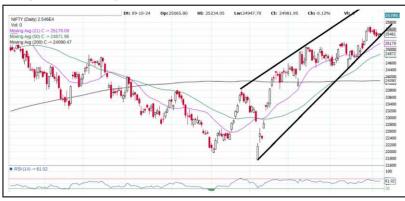

#### **Daily chart of Nifty:**

# Nifty: In Monday's trade, Nifty started the day on a cautious note and then cautiousness prevailed all-thru-the-trading session.

Nifty's all-time-high continues to be at 26277.35 mark.

The technical landscape suggests Nifty's major support at 25300/25221 mark.

Nifty's hurdles seen 25670/26277 mark.

Nifty's 200 DMA at 24090 mark.

Nifty's chart of the day suggests Nifty may waver in an up-and-down session with slight corrective declines and Nifty's biggest intraday hurdles at 25670 mark.