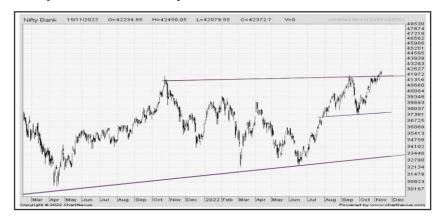

#### **Daily chart of Bank Nifty:**

# **Bank Nifty:** In yesterday's trade, Bank Nifty traded with positive bias and scaled a fresh all-time-high at 42611.75 mark as it ended 0.38% higher. PSU Bank index inched up 0.29% higher while Nifty Private Bank index advanced 0.26%.

The positive takeaway is that the recent sequence of higher high/low remains intact for Bank Nifty on all-time-frames.

Intraday support for Bank Nifty seen at 42000 mark. The biggest interweek support for Bank Nifty seen at 40819 mark.

For the day, buying on any sharp declines shall be the preferred strategy.

Bank Nifty's 200 DMA at 37181 mark.