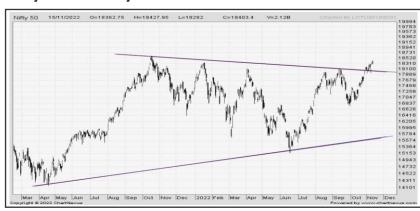

#### **Daily chart of Nifty:**

| Technical Strategy |            |  |  |  |  |
|--------------------|------------|--|--|--|--|
| INFOSYS            | 1603       |  |  |  |  |
| Action             | BUY        |  |  |  |  |
| Target             | 1751       |  |  |  |  |
| Support            | 1551/1501  |  |  |  |  |
| Resistance         | 1675/1751  |  |  |  |  |
| Holding Period     | 30-40 DAYS |  |  |  |  |

# **Nifty:** Technically, Nifty's biggest make-or-break intraday support now placed at 18201 mark. Only below 18201 mark, Nifty likely to slip quickly to 17750-17900 zone.

For the day, expect momentum buying to lift Nifty above its upside targets at 18605.

Nifty's 200 DMA at 17001 mark.