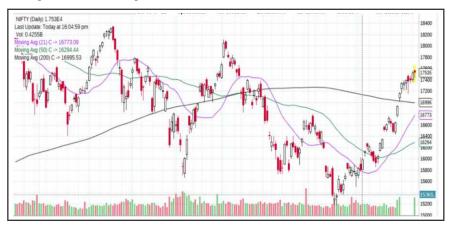

#### **Daily chart of Nifty:**

# **Nifty:** Technically speaking, following a short-lasting downward correction in yesterday's trade, Nifty regathered its bullish momentum and touched its highest level in 4-months. The clear bullish momentum on the daily charts hints at a bullish breakout with aggressive targets on Nifty at 18115 mark. The technical indicators head north almost vertically.

On the downside, the line in the sand is at Nifty's support at 17442 mark. Only in case of Nifty's major intraday support at 17442 mark collapses, the next pivot point could be found at psychological 17127 mark. The technicals will continue to be dramatically positive if Nifty continues to stay above its 200 DMA 16993 mark.