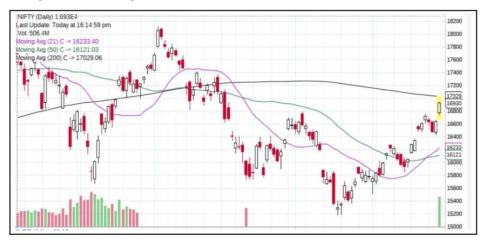

#### **Daily chart of Nifty:**

# **Nifty:** Technically speaking, on the downside, the line in the sand is at Nifty's support at 16611 mark. In case of Nifty 's major intraday support at 16611 mark collapses, the next pivot point could be found at psychological 16300 mark. The technicals will turn dramatically positive if Nifty scales above its 200 DMA 17029 mark. Above 17029, expect Niftty to scale towards 16557 mark.