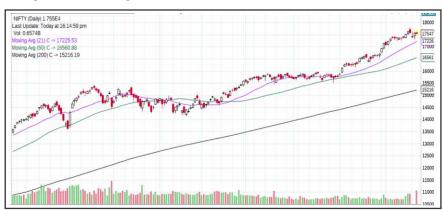

### Daily chart of Nifty:

| Technical Strategy  |            |  |  |  |  |  |
|---------------------|------------|--|--|--|--|--|
| NIPPION (NAM INDIA) | 435        |  |  |  |  |  |
| Action              | BUY        |  |  |  |  |  |
| Target              | 501        |  |  |  |  |  |
| Support             | 401/359    |  |  |  |  |  |
| Resistance          | 457/521    |  |  |  |  |  |
| Holding Period      | 60-90 days |  |  |  |  |  |

Technically, brace yourselves for a major breakout play on the upside on the daily charts. An impulse uptrend quite likely to be formed on the monthy time scale, with positive SAR series, major confirmation above its Feb 2020-highs at 453 mark.

Add to that a bullish divergence and a rising stochastic signal (on weekly charts) with recent increase in volumes signaling a larger rebound. The 200 days Exponential Moving Average (EMA) of the stock on the daily chart is currently at 360 levels. The level of Rs 360-375 zone will act as a strong support zone and any sharp corrective declines to these levels will be a screaming buy, hence should be used as an opportunity to initiate aggressive long positions.

Establish long positions at CMP, targeting psychological 500 mark. Stop below 358. Holding Period: 2-3 Months.

- # **Technically speaking,** the biggest make-or-break interweek support for Nifty seen at 17251 mark. Intraday supports placed at 17501 and then at 17439 mark. The price action for Nifty in near term is suggesting that we are likely to see a 17300 18000 range in near term with buying on dips as the preferred strategy. Nifty's 200 day SMA at 15191 mark.
- **Bank Nifty:** The technical are aggressively bullish as Bank Nifty is signaling a massive breakout on the upside on the monthly charts from a probable Flag Pattern. Immediate targets seen at its all-time-high at 38100 and then aggressive inter-month targets placed at psychological 40000 mark.