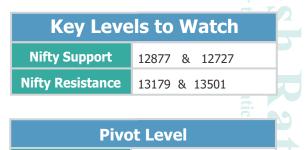

### Now, here are other key things to know before today's market opens.

- Technically, Nifty's biggest major support is seen at 12877 mark. The benchmark is aiming to swiftly move to psychological 13,500 mark. Technically speaking, chase the buying momentum as long as Nifty stays above 12727 mark.
- Options data for 26th November Series suggests Nifty is likely to be in a higher trading range as maximum Call OI is at 13500. This is followed by 13200 Strike Price. Maximum Put open interest stands at 12800 levels. Call writing was seen at 13300, while there was meaningful Put writing at 13000. Well, the said data indicates a higher trading range between 12800 and 13500 levels.
- As per Tuesday's Provisional Data available on the NSE, FII's bought shares worth Rs. 4563.18 crores in the Indian Equity Market. DIIs on the other hand, sold shares worth Rs. 2522.11 crores in the Indian Equity market.
- The Supreme Court has adjourned loan moratorium hearing and directed for the case to be listed this week. The apex court has also directed power producers and other petitioners to submit suggestions before Reserve Bank of India (RBI) counsels.
- The next two trading days is likely to witness volatility as market participants will adjust their F&O positions as November series contracts will expire on Thursday, November 26.
- Maharashtra government on November 23 announced new guidelines for travellers entering the state from Delhi-NCR, Rajasthan, Gujarat and Goa via air, road or train. All domestic air travellers entering from the four states will have to compulsorily undergo RT PCR test before boarding any flight into Maharashtra. Only those with a negative report will be allowed to board a flight.

The biggest resistance to watch on Nifty is at 13501 mark. The medium term price action for Nifty is suggesting that we are likely to see a 12701-13501 range.