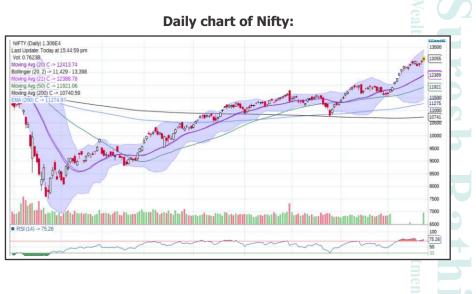

### What Technical Tells Us on Nifty/Sensex:

As expected, Nifty finally ended above 13000 mark in yesterday's trade. Stocks gained today as the formal go-ahead for US President-elect Joe Biden to begin his transition added to an already brighter mood from progress made on Covid-19 vaccines and the prospects for a speedy global economic revival.

The biggest resistance to watch on Nifty is at 13501 mark. The medium term price action for Nifty is suggesting that we are likely to see a 12701-13501 range.